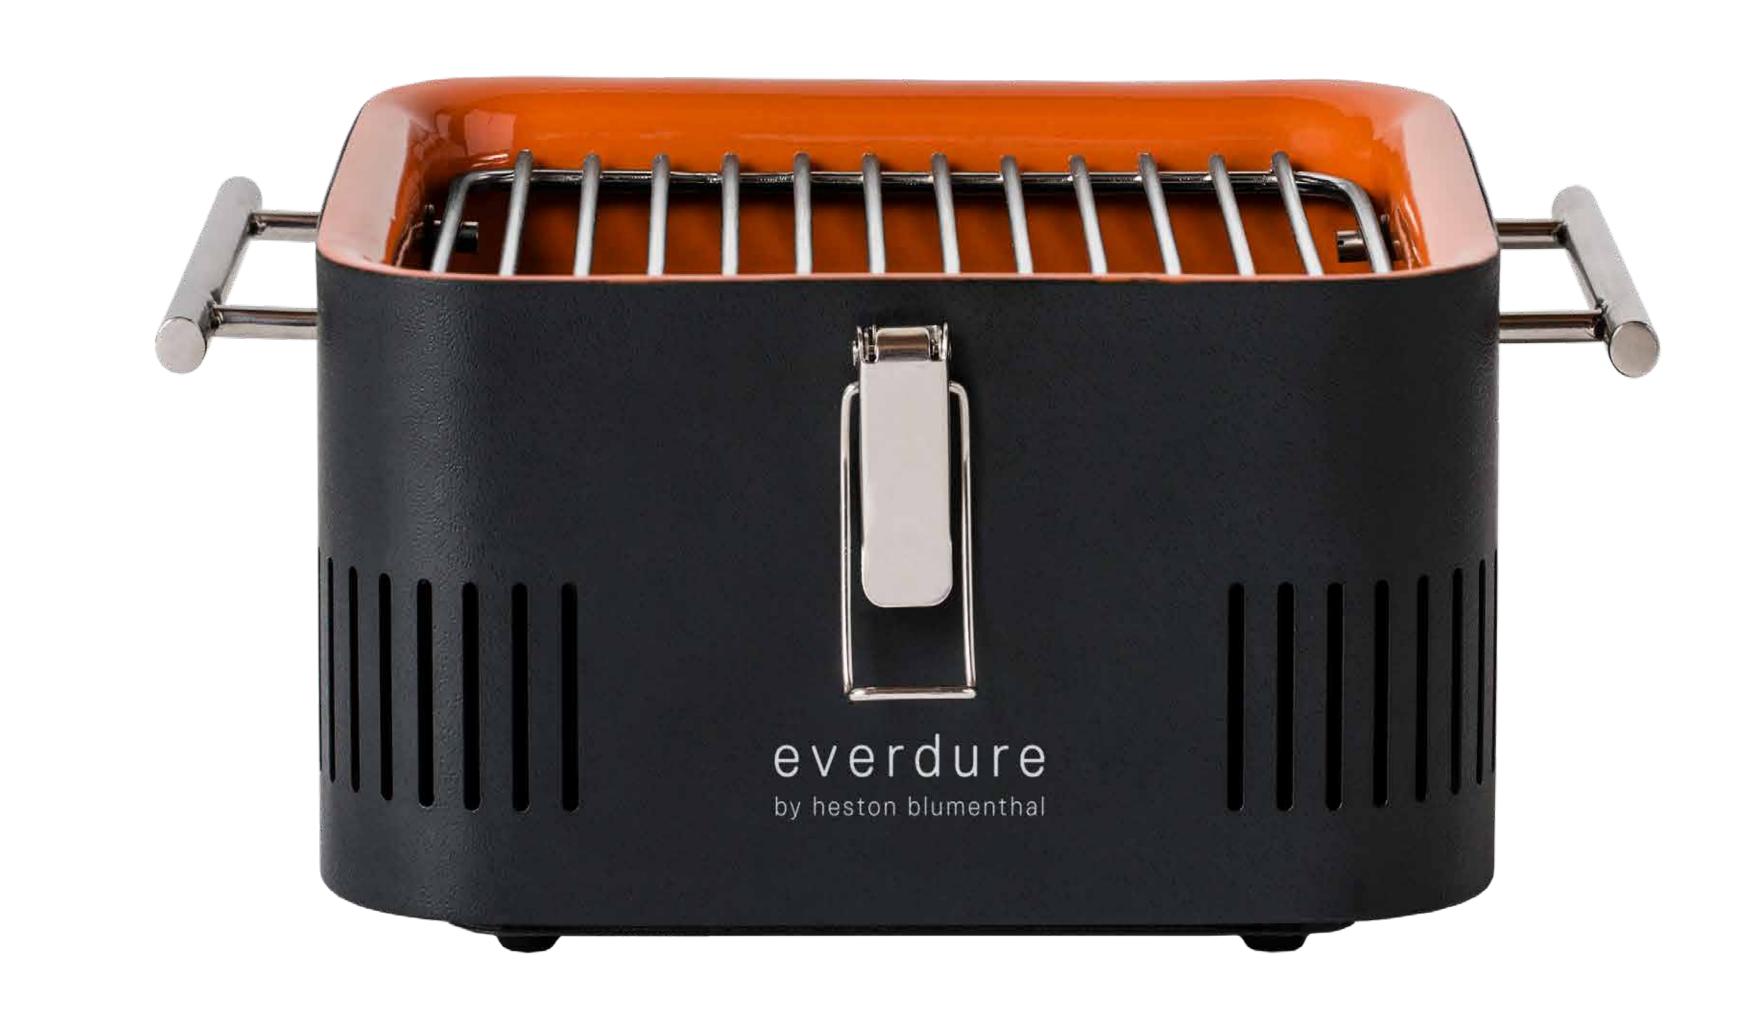

## CUBE™ Charcoal Portable Barbeque

## HBCUBEO, HBCUBEK HBCUBES, HBCUBEG

- \_Integrated storage tray food grade
- \_Integrated bamboo tray
- \_2 Safety latches
- Porcelain enamel firebox and charcoal tray
- \_Easy to clean interior
- \_Removable chrome grill
- \_2 cool to touch carry handles
- \_Built in heat protection shield
- \_ Manual ignition
- Cooking area: 745 cm<sup>2</sup>
- \_Optional carry bag
- \_4 colours available graphite (HBCUBEG), stone (HBCUBES), khaki (HBCUBEK) & orange (HBCUBEO)
- \_2 Year conditional Warranty