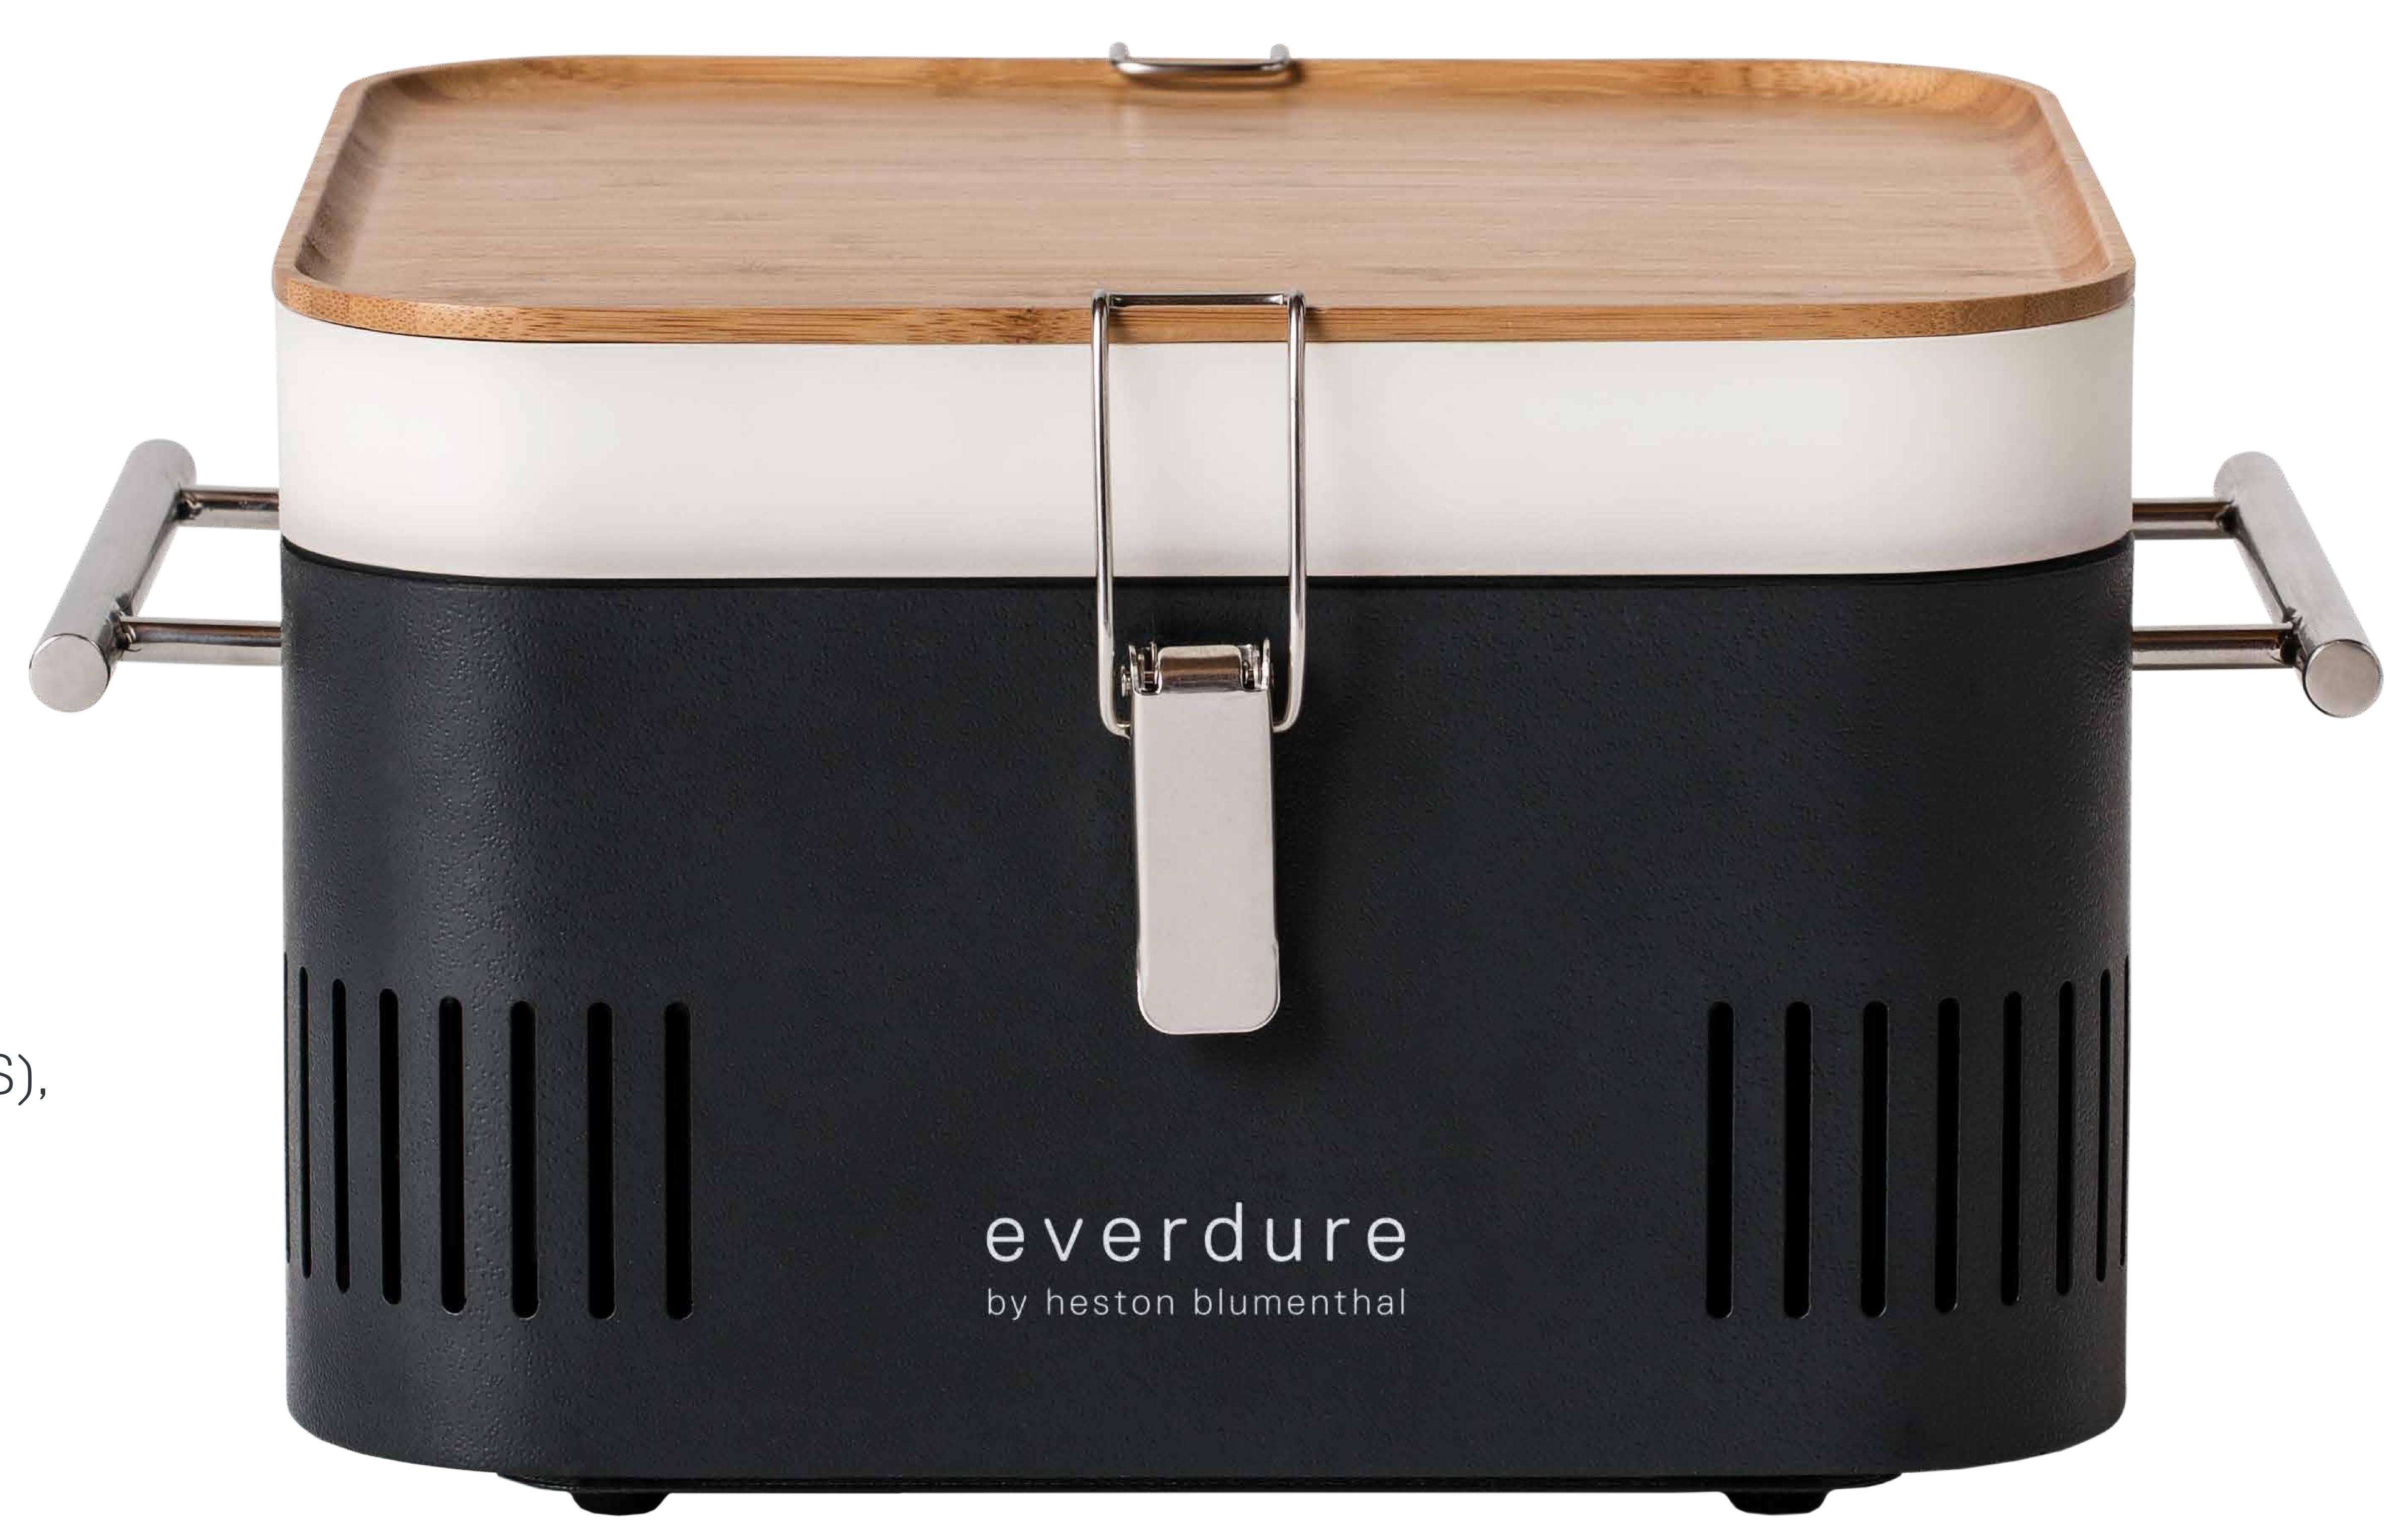

## CUBE™ Charcoal Portable Barbeque

## HBCUBEO, HBCUBEK HBCUBES, HBCUBEG

- \_Integrated storage tray food grade
- \_Integrated bamboo tray
- \_2 Safety latches
- Porcelain enamel firebox and charcoal tray
- \_Easy to clean interior
- \_Removable chrome grill
- \_2 cool to touch carry handles
- \_Built in heat protection shield
- \_ Manual ignition
- Cooking area: 745 cm<sup>2</sup>
- \_Optional carry bag
- \_4 colours available graphite (HBCUBEG), stone (HBCUBES), khaki (HBCUBEK) & orange (HBCUBEO)
- \_2 Year conditional Warranty

## Dimensions

- \_Height: 230 mm
- \_Depth: 347 mm
- \_ Width: 425 mm
- \_Net Weight: 7kg
- \_Gross Weight: 8.1kg